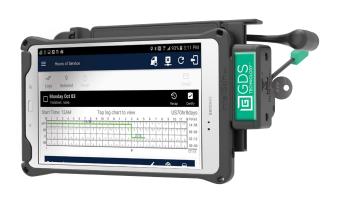

Fleet-Optimized Routing Technology

Complete Vehicle Inspection Reports

Ability to Capture ELD Compliant Hours of Service Logs with Ease

## With Magellan ELD Solution

- Operators can customize the vehicle profile
- Quickly add or remove stops
- Navigate hazmat roads safely
- Easily toggle between HOS and navigation apps

### **Device Components**

All of these capabilities are enabled using the following components:

- Samsung Mobile Tablets or Handheld Phones
- Vehicle mounting kit including a military spec semi-rugged device enclosure
- Anti-glare screen protection