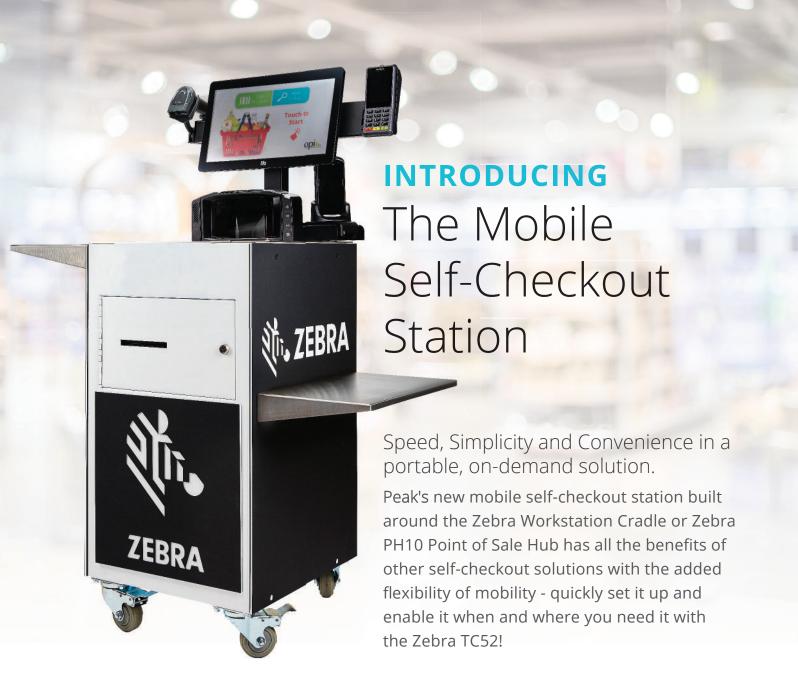

# Self-Checkout that's compact, portable and fits your budget.

# **QUICK & EASY**

Peak's Mobile Self-Checkout Station is user-friendly, reducing lines and transaction times. The stations can be moved anywhere in the store and up and running in minutes.

### **FLEXIBLE & AFFORDABLE**

We offer a variety of configurations. Create your ideal mobile self-checkout station with our modular options giving you the most affordable checkout solution available.

# **PORTABLE & FUNCTIONAL**

Included in this solution is the Zebra TC52 which can power your entire Point Of Sale with mobility making it ideal for seasonal & overflow scenarios.