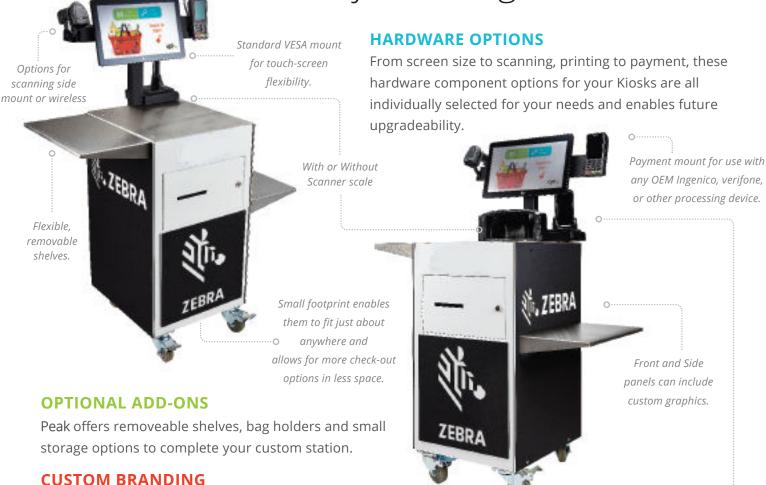

### **FLEXIBLE & AFFORDABLE**

We offer a variety of configurations. Create your ideal mobile self-checkout station with our modular options giving you the most affordable checkout solution available.

### PEAK SERVICES COMPLETE THE PACKAGE

The station base is available in any color and can include custom branding and product placement advertising.

Peak's end-to-end approach ensures the long-term success of our solutions. Your experienced **Peak's** Account Manager will be with you from development through deployment and on-going support. We are your partner throughout the entire lifecycle of your self-checkout kiosk solution.