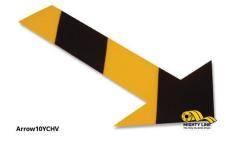

### Arrows Floor Marking

Available Colors:

Patented Mighty Line Floor Marking Yellow Floor Tape Arrows. Our Mighty Line Arrows are 10 inches long and 6 inches wide at the widest point. Mighty Line arrows are a great floor safety marking tool. Mighty Line 5s floor marking arrows point pedestrians towards safety in emergency situations.