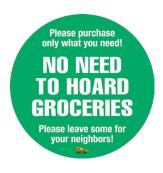

ers, you can now maintain space between employees or customers with great ease without appearing rude. Simply peel and stick each floor sign 6 feet apart and you will have a great system of maintaining social distances to prevent the spread of viruses.

This floor sign will help keep shoppers or employees healthy, helping to limit the spread of COVID-19, also known as the Coronavirus.



#### Maintain Distance Safety FloorSign

Available Sign Sizes for SKU MDist:











#### Please Wait Here Safety Floor Sign

Available Sign Sizes for SKU MDist:











#### Please Do Not Panic Buy Floor Sign

Available Sign Sizes for SKU MDist:













# Stop the Spread Floor Sign

Available Sign Sizes for SKU MDist:









#### One Way Floor Sign

Available Sign Sizes for SKU MDist:









#### No Need to Hoard Groceries Floor Sign

Available Sign Sizes for SKU MDist:









#### **Employees Only Floor Sign**

Available Sign Sizes for SKU MDist:









## Virus Prevention Floor Sign

Available Sign Sizes for SKU MDist:









#### No Entry Beyond This Point Floor Sign

Available Sign Sizes for SKU MDist:







#### PLEASE KEEP SAFE DISTANCE PLEASE KEEP SAFE DISTANCE

## **4" Wide Please Keep Social Distance Floor Tape**

Available Sizes:

100' Roll





## **Dots** Floor Marking

Available Sign Sizes:

0.75 Inch

1 Inch

2.7 Inch

3.5 Inch

3.75 Inch

5.7 Inch

Available Colors:





# Footprint Floor Marking

Available Colors:









### Arrows Floor Marking

Available Colors:



Patented Mighty Line Floor Marking Yellow Floor Tape Arrows. Our Mighty Line Arrows