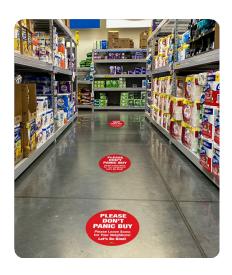

ng floor signs. Waiting in line can be a difficult time to maintain the recommended social distance of 6 feet apart. Using our social distancing markers, you can now maintain space between employees or customers with great ease without appearing rude. Simply peel and stick each floor sign 6 feet apart and you will have a great system of maintaining social distances to prevent the spread of viruses.

This floor sign will help keep shoppers or employees healthy, helping to limit the spread of COVID-19, also known as the Coronavirus.



#### Maintain Distance Safety FloorSign

Available Sign Sizes for SKU MDist:











#### Please Wait Here Safety Floor Sign

Available Sign Sizes for SKU MDist:











#### Please Do Not Panic Buy Floor Sign

Available Sign Sizes for SKU MDist:













# Stop the Spread Floor Sign

Available Sign Sizes for SKU MDist:









#### One Way Floor Sign

Available Sign Sizes for SKU MDist:









#### No Need to Hoard Groceries Floor Sign

Available Sign Sizes for SKU MDist:









#### **Employees Only Floor Sign**

Available Sign Sizes for SKU MDist:









## Virus Prevention Floor Sign

Available Sign Sizes for SKU MDist:









#### No Entry Beyond This Point Floor Sign

Available Sign Sizes for SKU MDist:







#### PLEASE KEEP SAFE DISTANCE PLEASE KEEP SAFE DISTANCE

## **4" Wide Please Keep Social Distance Floor Tape**

Available Sizes:

100' Roll





## **Dots** Floor Marking

Available Sign Sizes:

0.75 Inch

1 Inch

2.7 Inch

3.5 Inch

3.75 Inch

5.7 Inch

Available Colors:





# Footprint Floor Marking

Available