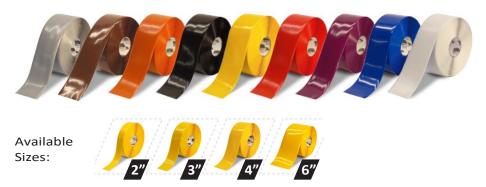

What Makes Mighty Line Floor Tape Different?

Available Sizes: 2", 3", 4", 6"

HS Tariff Code: 3919102055