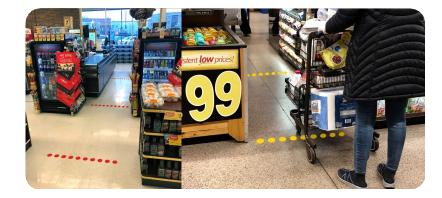

For example, many hospitals use our foot prints to maintain proper separation when using elevators or washing stations. Also many offices use our floor signs to remind employees how to properly wash their hands and cough into their elbows.

#### **Product Description**

Stop the spread of viruses in the workplace or business by properly separating workers or shoppers via our social distancing floor signs. Waiting in line can be a difficult time to maintain the recommended social distance of 6 feet apart. Using our social distancing markers, you can now maintain space between employees or customers with great ease without appearing rude. Simply peel and stick each floor sign 6 feet apart and you will have a great system of maintaining social distances to prevent the spread of viruses.

This floor sign will help keep shoppers or employees healthy, helping to limit the spread of COVID-19, also known as the Coronavirus.