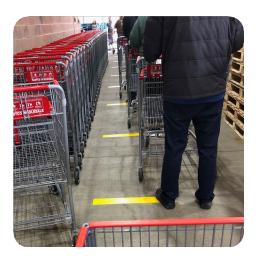

With some helpful floor markings and floor signs, the workplace can keep workers healthy while preventing further spread of a virus. It is important that workers wash their hands properly. It is also very important that workers maintain social separation rules whenever possible.

#### **Product Description**

Stop the spread of viruses in the workplace or business by properly separating workers or shoppers via our social distancing floor signs. Waiting in line can be a difficult time to maintain the recommended social distance of 6 feet apart. Using our social distancing markers, you can now maintain space between employees or customers with great ease without appearing rude. Simply peel and stick each floor sign 6 feet apart and you will have a great system of maintaining social distances to prevent the spread of viruses.