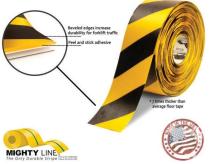

#### **Benefits of Mighty Line Floor Tape:**

- Mighty Line's peel-and-stick adhesive leaves no residue when removed.
- Mighty Line floor tape is thick, tough, and the special Mighty Line formula helps resist abrasion.
- · Ability to change workflow area quickly and easily.
- Mighty Line floor tape is 50 mil thick with beveled edges
- Mighty Line floor tape withstands industrial brush scrubbers, forklifts, and heavy industrial wheel traffic.
- No downtime associated with paint
- Faster to install than paint
- Mighty Line lengths: 100 feet for all tapes except reflective floor tape
- Mighty Line floor tape is patented and Proudly Made in the USA