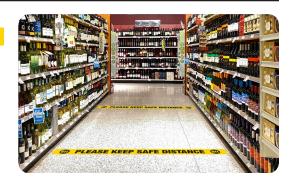

#### PLEASE KEEP SAFE DISTANCE PLEASE KEEP SAFE DISTANCE

## **4" Wide Please Keep Social Distance Floor Tape**

Available Sizes:

100' Roll