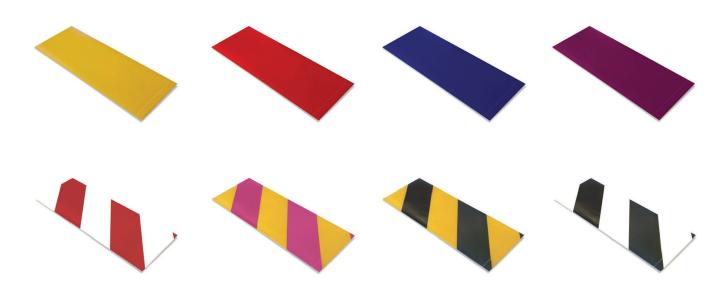

#### Mighty Line Safety Floor Tape - Solid

#### Mighty Line Safety Floor Tape - Diagonal

The Patented Mighty Line diagonal floor tape is most durable diagonal tape on the market. The diagonal floor tape is great for marking off caution, hazards, and other extra dangerous areas in the facility or warehouse. Mighty Line diagonal floor marking tape is great to warn pedestrians that is safety precaution zone.