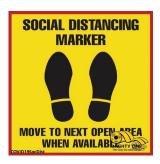

For example, many hospitals use our foot prints to maintain proper separation when using elevators or washing stations. Also many offices use our floor signs to remind employees how to properly wash their hands and cough into their elbows.

This floor sign will help keep shoppers or employees healthy, helping to limit the spread of COVID-19, also known as the Coronavirus.