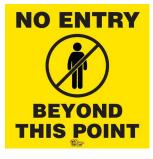

uses.

This floor sign will help keep shoppers or employees healthy, helping to limit the spread of COVID-19, also known as the Coronavirus.



#### Maintain Distance Safety FloorSign

Available Sign Sizes for SKU MDist:











#### Please Wait Here Safety Floor Sign

Available Sign Sizes for SKU MDist:











#### Please Do Not Panic Buy Floor Sign

Available Sign Sizes for SKU MDist:













# Stop the Spread Floor Sign

Available Sign Sizes for SKU MDist:









#### One Way Floor Sign

Available Sign Sizes for SKU MDist:









#### No Need to Hoard Groceries Floor Sign

Available Sign Sizes for SKU MDist:









#### **Employees Only Floor Sign**

Available Sign Sizes for SKU MDist:









## Virus Prevention Floor Sign

Available Sign Sizes for SKU MDist:









#### No Entry Beyond This Point Floor Sign

Available Sign Sizes for SKU MDist:







#### PLEASE KEEP SAFE DISTANCE PLEASE KEEP SAFE DISTANCE

## **4" Wide Please Keep Social Distance Floor Tape**

Available Sizes:

100' Roll





## **Dots** Floor Marking

Available Sign Sizes:

0.75 Inch

1 Inch

2.7 Inch

3.5 Inch

3.75 Inch

5.7 Inch

Available Colors:





# Footprint Floor Marking

Available Colors:









### Arrows Floor Marking

Available Colors:



Patented Mighty Line Floor Marking Yellow Floor Tape Arrows. Our Mighty Line Arrows are 10 inches long and 6 inches wide at the widest point. Mighty Line arrows are a great floor safety marking tool. Mighty Line 5s floor marking arrows point pedestrians towards safety in emergency situations.









#### **Virus Prevention Safe