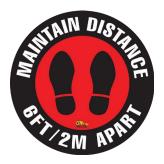

#### Maintain Distance Safety FloorSign

Available Sign Sizes for SKU MDist:

For example, many hospitals use our foot prints to maintain proper separation when using elevators or washing stations. Also many offices use our floor signs to remind employees how to properly wash their hands and cough into their elbows.