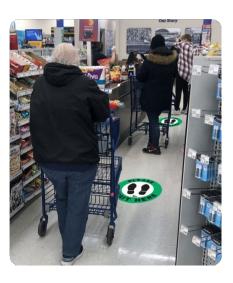

For example, many hospitals use our foot prints to maintain proper separation when using elevators or washing stations. Also many offices use our floor signs to remind employees how to properly wash their hands and cough into their elbows.

#### **Product Description**

Stop the spread of viruses in the workplace or business by properly separating workers or shoppers via our social distancing floor signs. Waiting in line can be a difficult time to maintain the recommended social distance of 6 feet apart. Using our social distancing markers, you can now maintain space between employees or customers with great ease without appearing rude. Simply peel and stick each floor sign 6 feet apart and you will have a great system of maintaining social distances to prevent the spread of viruses.

This floor sign will help keep shoppers or employees healthy, helping to limit the spread of COVID-19, also known as the Coronavirus.