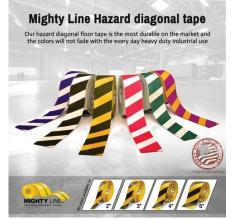

#### Mighty Line Safety Floor Tape - Diagonal

The Patented Mighty Line diagonal floor tape is most durable diagonal tape on the market. The diagonal floor tape is great for marking off caution, hazards, and other extra dangerous areas in the facility or warehouse. Mighty Line diagonal floor marking tape is great to warn pedestrians that is safety precaution zone.