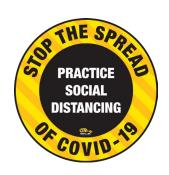

# Stop the Spread Floor Sign

Available Sign Sizes for SKU MDist:

This floor sign will help keep shoppers or employees healthy, helping to limit the spread of COVID-19, also known as the Coronavirus.