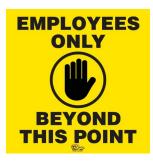

pearing rude. Simply peel and stick each floor sign 6 feet apart and you will have a great system of maintaining social distances to prevent the spread of viruses.

This floor sign will help keep shoppers or employees healthy, helping to limit the spread of COVID-19, also known as the Coronavirus.



#### Maintain Distance Safety FloorSign

Available Sign Sizes for SKU MDist:











#### Please Wait Here Safety Floor Sign

Available Sign Sizes for SKU MDist:











#### Please Do Not Panic Buy Floor Sign

Available Sign Sizes for SKU MDist:













# Stop the Spread Floor Sign

Available Sign Sizes for SKU MDist:









#### One Way Floor Sign

Available Sign Sizes for SKU MDist:









#### No Need to Hoard Groceries Floor Sign

Available Sign Sizes for SKU MDist:









#### **Employees Only Floor Sign**

Available Sign Sizes for SKU MDist:









## Virus Prevention Floor Sign

Available Sign Sizes for SKU MDist:









#### No Entry Beyond This Point Floor Sign

Available Sign Sizes for SKU MDist:







#### PLEASE KEEP SAFE DISTANCE PLEASE KEEP SAFE DISTANCE

## **4" Wide Please Keep Social Distance Floor Tape**

Available Sizes:

100' Roll





## **Dots** Floor Marking

Available Sign Sizes:

0.75 Inch

1 Inch

2.7 Inch

3.5 Inch

3.75 Inch

5.7 Inch

Available Colors:





# Footprint Floor Marking

Available Colors:









### Arrows Floor Marking

Available Colors:



Patented Mighty Line Floor Marking Yellow Floor Tape Arrows. Our Mighty Line Arrows are 10 inches long and 6 inches wide at the widest point. Mighty Line arrows are a great