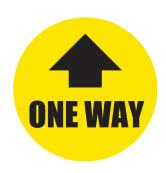

nded social distance of 6 feet apart. Using our social distancing markers, you can now maintain space between employees or customers with great ease without appearing rude. Simply peel and stick each floor sign 6 feet apart and you will have a great system of maintaining social distances to prevent the spread of viruses.

This floor sign will help keep shoppers or employees healthy, helping to limit the spread of COVID-19, also known as the Coronavirus.



#### Maintain Distance Safety FloorSign

Available Sign Sizes for SKU MDist:











#### Please Wait Here Safety Floor Sign

Available Sign Sizes for SKU MDist:











#### Please Do Not Panic Buy Floor Sign

Available Sign Sizes for SKU MDist:













# Stop the Spread Floor Sign

Available Sign Sizes for SKU MDist:









#### One Way Floor Sign

Available Sign Sizes for SKU MDist:









#### No Need to Hoard Groceries Floor Sign

Available Sign Sizes for SKU MDist:









#### **Employees Only Floor Sign**

Available Sign Sizes for SKU MDist:









## Virus Prevention Floor Sign

Available Sign Sizes for SKU MDist:









#### No Entry Beyond This Point Floor Sign

Available Sign Sizes for SKU MDist:







#### PLEASE KEEP SAFE DISTANCE PLEASE KEEP SAFE DISTANCE

## **4" Wide Please Keep Social Distance Floor Tape**

Available Sizes:

100' Roll





## **Dots** Floor Marking

Available Sign Sizes:

0.75 Inch

1 Inch

2.7 Inch

3.5 Inch

3.75 Inch

5.7 Inch

Available Colors:





# Footprint Floor Marking

Available Colors:









### Arrows Floor Marking

Available Colors:



Patented Might