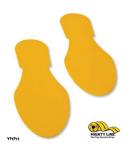

the Spread Floor Sign

Available Sign Sizes for SKU MDist:









#### One Way Floor Sign

Available Sign Sizes for SKU MDist:









#### No Need to Hoard Groceries Floor Sign

Available Sign Sizes for SKU MDist:









#### **Employees Only Floor Sign**

Available Sign Sizes for SKU MDist:









## Virus Prevention Floor Sign

Available Sign Sizes for SKU MDist:









#### No Entry Beyond This Point Floor Sign

Available Sign Sizes for SKU MDist:







#### PLEASE KEEP SAFE DISTANCE PLEASE KEEP SAFE DISTANCE

## **4" Wide Please Keep Social Distance Floor Tape**

Available Sizes:

100' Roll





## **Dots** Floor Marking

Available Sign Sizes:

0.75 Inch

1 Inch

2.7 Inch

3.5 Inch

3.75 Inch

5.7 Inch

Available Colors:





# Footprint Floor Marking

Available Colors:









### Arrows Floor Marking

Available Colors:



Patented Mighty Line Floor Marking Yellow Floor Tape Arrows. Our Mighty Line Arrows are 10 inches long and 6 inches wide at the widest point. Mighty Line arrows are a great floor safety marking tool. Mighty Line 5s floor marking arrows point pedestrians towards safety in emergency situations.









#### **Virus Prevention Safety Floor Tapes**



#### Mighty Line Safety Floor Tape - Solid





#### Mighty Line Safety Floor Tape - Diagonal

The Patented Mighty Line diagonal floor tape is most durable diagonal tape on the market. The diagonal floor tape is great for marking off caution, hazards, and other extra dangerous areas in the facility or warehouse. Mighty Line diagonal floor marking tape is great to warn pedestrians that is safet