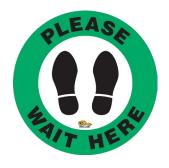

y recommendations.



#### **Product Description**

Stop the spread of viruses in the workplace or business by properly separating workers or shoppers via our social distancing floor signs. Waiting in line can be a difficult time to maintain the recommended social distance of 6 feet apart. Using our social distancing markers, you can now maintain space between employees or customers with great ease without appearing rude. Simply peel and stick each floor sign 6 feet apart and you will have a great system of maintaining social distances to prevent the spread of viruses.

This floor sign will help keep shoppers or employees healthy, helping to limit the spread of COVID-19, also known as the Coronavirus.



#### Maintain Distance Safety FloorSign

Available Sign Sizes for SKU MDist:











#### Please Wait Here Safety Floor Sign

Available Sign Sizes for SKU MDist:











#### Please Do Not Panic Buy Floor Sign

Available Sign Sizes for SKU MDist:













# Stop the Spread Floor Sign

Available Sign Sizes for SKU MDist:









#### One Way Floor Sign

Available Sign Sizes for SKU MDist:









#### No Need to Hoard Groceries Floor Sign

Available Sign Sizes for SKU MDist:









#### **Employees Only Floor Sign**

Available Sign Sizes for SKU MDist:









## Virus Prevention Floor Sign

Available Sign Sizes for SKU MDist:









#### No Entry Beyond This Point Floor Sign

Available Sign Sizes for SKU MDist:







#### PLEASE KEEP SAFE DISTANCE PLEASE KEEP SAFE DISTANCE

## **4" Wide Please Keep Social Distance Floor Tape**

Available Sizes:

100' Roll