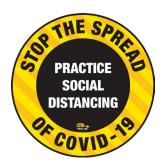

loor signs. Waiting in line can be a difficult time to maintain the recommended social distance of 6 feet apart. Using our social distancing markers, you can now maintain space between employees or customers with great ease without appearing rude. Simply peel and stick each floor sign 6 feet apart and you will have a great system of maintaining social distances to prevent the spread of viruses.

This floor sign will help keep shoppers or employees healthy, helping to limit the spread of COVID-19, also known as the Coronavirus.



#### Maintain Distance Safety FloorSign

Available Sign Sizes for SKU MDist:











#### Please Wait Here Safety Floor Sign

Available Sign Sizes for SKU MDist:











#### Please Do Not Panic Buy Floor Sign

Available Sign Sizes for SKU MDist:













# Stop the Spread Floor Sign

Available Sign Sizes for SKU MDist:









#### One Way Floor Sign

Available Sign Sizes for SKU MDist:









#### No Need to Hoard Groceries Floor Sign

Available Sign Sizes for SKU MDist:









#### **Employees Only Floor Sign**

Available Sign Sizes for SKU MDist:









## Virus Prevention Floor Sign

Available Sign Sizes for SKU MDist:









#### No Entry Beyond This Point Floor Sign

Available Sign Sizes for SKU MDist:







#### PLEASE KEEP SAFE DISTANCE PLEASE KEEP SAFE DISTANCE

## **4" Wide Please Keep Social Distance Floor Tape**

Available Sizes:

100' Roll





## **Dots** Floor Marking

Available Sign Sizes:

0.75 Inch

1 Inch

2.7 Inch

3.5 Inch

3.75 Inch

5.7 Inch

Available Colors:





# Footprint Floor Marking

Available Col