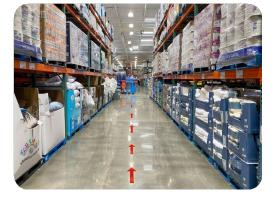

#### One Way Floor Sign

Available Sign Sizes for SKU MDist:

### Arrows Floor Marking

Available Colors:

Patented Mighty Line Floor Marking Yellow Floor Tape Arrows. Our Mighty Line Arrows are 10 inches long and 6 inches wide at the widest point. Mighty Line arrows are a great floor safety marking tool. Mighty Line 5s floor marking arrows point pedestrians towards safety in emergency situations.