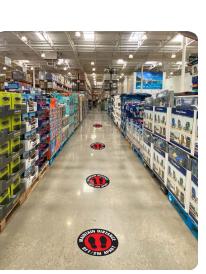

For example, many hospitals use our foot prints to maintain proper separation when using elevators or washing stations. Also many offices use our floor signs to remind employees how to properly wash their hands and cough into their elbows.

This floor sign will help keep shoppers or employees healthy, helping to limit the spread of COVID-19, also known as the Coronavirus.