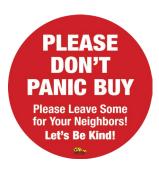

rkplace or business by properly separating workers or shoppers via our social distancing floor signs. Waiting in line can be a difficult time to maintain the recommended social distance of 6 feet apart. Using our social distancing markers, you can now maintain space between employees or customers with great ease without appearing rude. Simply peel and stick each floor sign 6 feet apart and you will have a great system of maintaining social distances to prevent the spread of viruses.

This floor sign will help keep shoppers or employees healthy, helping to limit the spread of COVID-19, also known as the Coronavirus.



#### Maintain Distance Safety FloorSign

Available Sign Sizes for SKU MDist:











#### Please Wait Here Safety Floor Sign

Available Sign Sizes for SKU MDist:











#### Please Do Not Panic Buy Floor Sign

Available Sign Sizes for SKU MDist:













# Stop the Spread Floor Sign

Available Sign Sizes for SKU MDist:









#### One Way Floor Sign

Available Sign Sizes for SKU MDist:









#### No Need to Hoard Groceries Floor Sign

Available Sign Sizes for SKU MDist:









#### **Employees Only Floor Sign**

Available Sign Sizes for SKU MDist:









## Virus Prevention Floor Sign

Available Sign Sizes for SKU MDist:









#### No Entry Beyond This Point Floor Sign

Available Sign Sizes for SKU MDist:







#### PLEASE KEEP SAFE DISTANCE PLEASE KEEP SAFE DISTANCE

## **4" Wide Please Keep Social Distance Floor Tape**

Available Sizes:

100' Roll





## **Dots** Floor Marking

Available Sign Sizes:

0.75 Inch

1 Inch

2.7 Inch

3.5