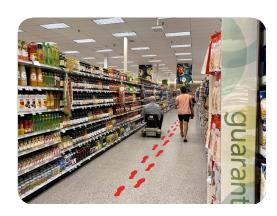

With some helpful floor markings and floor signs, the workplace can keep workers healthy while preventing further spread of a virus. It is important that workers wash their hands properly. It is also very important that workers maintain social separation rules whenever possible.

For example, many hospitals use our foot prints to maintain proper separation when using elevators or washing stations. Also many offices use our floor signs to remind employees how to properly wash their hands and cough into their elbows.

#### **Product Description**

Stop the spread of viruses in the workplace or business by properly separating workers or shoppers via our social distancing floor signs. Waiting in line can be a difficult time to maintain the recommended social distance of 6 feet apart. Using our social distancing markers, you can now maintain space between employees or customers with great ease without appearing rude. Simply peel and stick each floor sign 6 feet apart and you will have a great system of maintaining social distances to prevent the spread of viruses.