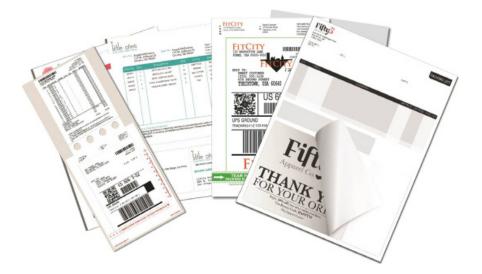

# **Duplex Shipping** Label/Packing Slip

#### Instructions

Duplex Shipping Label/Packing List

- Information is generated in a Duplexing Laser Printer
- After items are picked and packed, the DUPLEX SHIPPING LABEL/PACKING LIST is applied to the carton
- Addressee receives package and follows instructions on the label to remove Packing Slip:
  - Tear from left to right on zipper style perforations designated by a Duplexing Laser printer
  - Tear center section along two vertical perforations at the left and the right
  - Tear across top perforation REMOVING CENTER RECTANGLE SECTION. The Confidential Packing List which is on the backside is now revealed