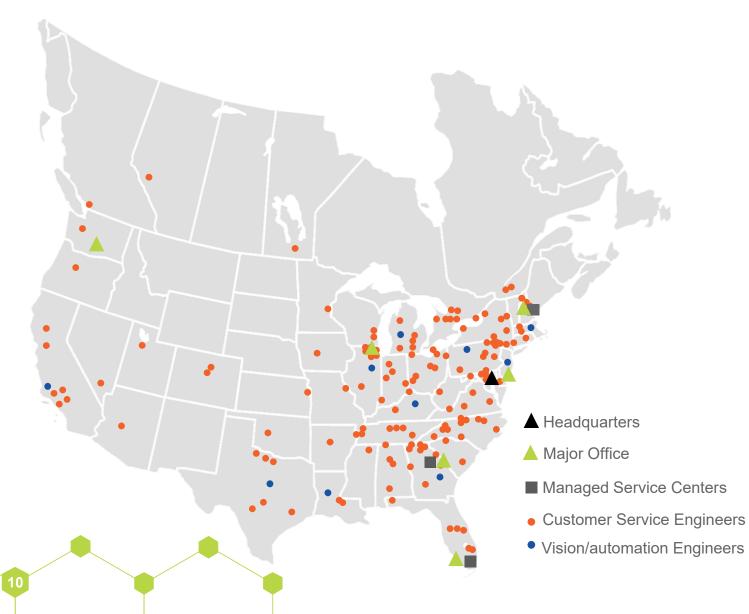

## **Peak Technologies Resource Footprint**

Extensive coverage throughout North America & Europe

#### **ENGINEERING & REPAIR CAPABILITIES**

- 120+ W-2 full time technicians and engineers available for short or long-term projects
- Managed Mobility Service and Lifecycle Repair Centers of Excellence
- Dedicated project management
- Vast array of electro-mechanical, vision, automation, wireless and mobility skill sets
  - Project experience includes:
    - Hardware installations, upgrades and refreshes
    - Imaging, software installs, upgrades
    - Equipment repair services

### North America

- Managed Services and staging facilities throughout NA
- Field service engineering teams throughout NA (repair, implementation, on-site support)
- Worldwide partnerships with technology distributors to ensure a seamless rollout on a WW basis

### Europe

 Service centers in the UK and Czech Republic covering most of EMEA

 Supplemented with authorized partners in other locations such as Brazil and Australia