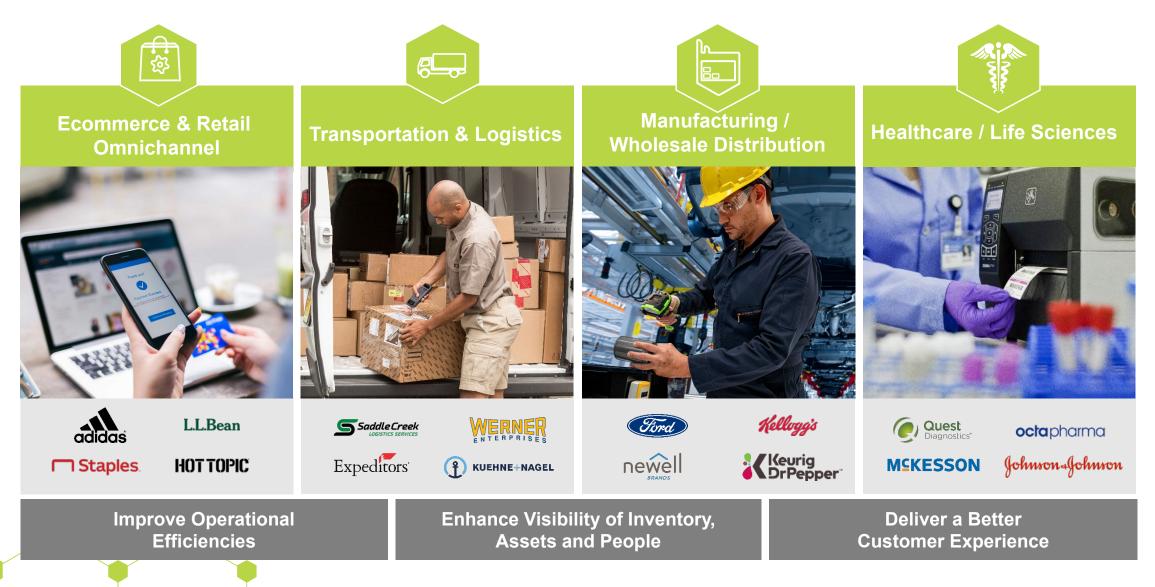

### **Retail & Omnichannel Solutions**

Innovative retail solutions for e-commerce fulfillment, customer self-service, and mobility that improve both the shopper and associate experience and productivity.

#### Mobile Workforce Solutions

Solutions to increase connectivity among workers and enable customers to better track inventory, assets, and people.