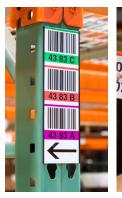

## WAREHOUSE LABELING

- Rack Labels
- Shelf Labels
- Floor Labels
- Metal Labels
- Magnetic Labels
- Pallet Labels
- Freezer Labels
- Tote/Container Labels
- Cover Up Labels